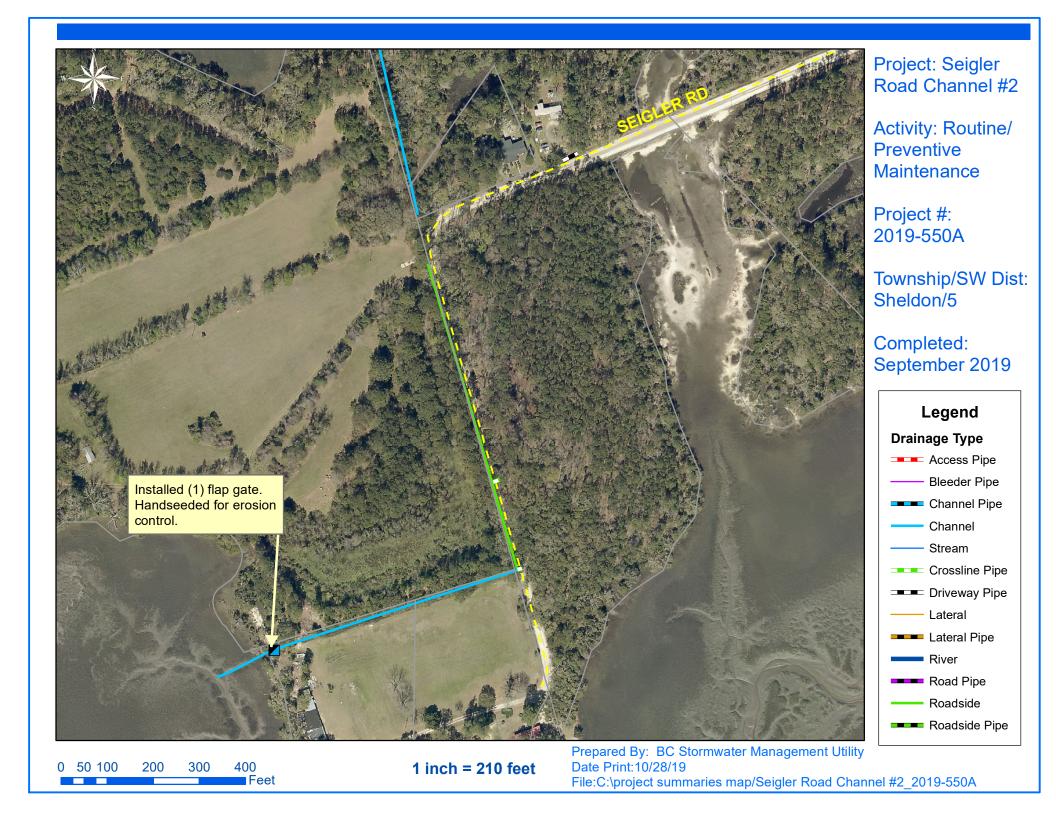

## Beaufort County Public Works Stormwater Infrastructure

**Project Summary** 

**Project Summary:** Seigler Road Channel #2

**Activity:** Routine/Preventive Maintenance

**Duration:** 04/02/19-09/24/19

## **Narrative Description of Project:**

Installed (1) flap gate. Handseeded for erosion control.

| 2019-550A / Seigler Road Channel #2           | Labor | Labor      | <b>Equipment</b> | Material   | Contractor | Indirect   | Total       |
|-----------------------------------------------|-------|------------|------------------|------------|------------|------------|-------------|
|                                               | Hours | Cost       | Cost             | Cost       | Cost       | Labor      | Cost        |
| AUDIT / Audit Project                         | 1.0   | \$21.79    | \$0.00           | \$0.00     | \$0.00     | \$0.00     | \$21.79     |
| FLAPGATE / Flapgate - Installed               | 40.0  | \$814.70   | \$143.92         | \$4,347.81 | \$0.00     | \$386.70   | \$5,693.13  |
| FLAPGATI / Flap Gate - Inspection             | 6.0   | \$123.96   | \$7.68           | \$19.44    | \$0.00     | \$77.34    | \$228.42    |
| HAND / HANDSEEDED                             | 6.0   | \$123.96   | \$7.68           | \$41.50    | \$0.00     | \$77.34    | \$250.48    |
| HAUL / Hauling                                | 31.0  | \$704.77   | \$438.96         | \$682.94   | \$0.00     | \$158.62   | \$1,985.29  |
| LM / Loading Materials                        | 15.0  | \$309.90   | \$19.20          | \$17.28    | \$0.00     | \$193.35   | \$539.73    |
| STAGING / Staging Materials/Equipment         | 43.0  | \$882.78   | \$46.08          | \$51.84    | \$0.00     | \$549.51   | \$1,530.21  |
| WSL / Workshelf - Level                       | 30.0  | \$607.80   | \$99.60          | \$570.00   | \$0.00     | \$376.50   | \$1,653.90  |
| 2019-550A / Seigler Road Channel #2 Sub Total | 172.0 | \$3,589.66 | \$763.12         | \$5,730.81 | \$0.00     | \$1,819.36 | \$11,902.95 |
| Grand Total                                   | 172.0 | \$3,589.66 | \$763.12         | \$5,730.81 | \$0.00     | \$1,819.36 | \$11,902.95 |