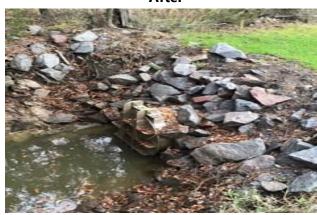

## **Narrative Description of Project:**

Installed (1) flap gate. Handseeded for erosion control.

| 2019-550A / Seigler Road Channel #2           | Labor | Labor      | <b>Equipment</b> | Material   | Contractor | Indirect   | Total       |
|-----------------------------------------------|-------|------------|------------------|------------|------------|------------|-------------|
|                                               | Hours | Cost       | Cost             | Cost       | Cost       | Labor      | Cost        |
| AUDIT / Audit Project                         | 1.0   | \$21.79    | \$0.00           | \$0.00     | \$0.00     | \$0.00     | \$21.79     |
| FLAPGATE / Flapgate - Installed               | 40.0  | \$814.70   | \$143.92         | \$4,347.81 | \$0.00     | \$386.70   | \$5,693.13  |
| FLAPGATI / Flap Gate - Inspection             | 6.0   | \$123.96   | \$7.68           | \$19.44    | \$0.00     | \$77.34    | \$228.42    |
| HAND / HANDSEEDED                             | 6.0   | \$123.96   | \$7.68           | \$41.50    | \$0.00     | \$77.34    | \$250.48    |
| HAUL / Hauling                                | 31.0  | \$704.77   | \$438.96         | \$682.94   | \$0.00     | \$158.62   | \$1,985.29  |
| LM / Loading Materials                        | 15.0  | \$309.90   | \$19.20          | \$17.28    | \$0.00     | \$193.35   | \$539.73    |
| STAGING / Staging Materials/Equipment         | 43.0  | \$882.78   | \$46.08          | \$51.84    | \$0.00     | \$549.51   | \$1,530.21  |
| WSL / Workshelf - Level                       | 30.0  | \$607.80   | \$99.60          | \$570.00   | \$0.00     | \$376.50   | \$1,653.90  |
| 2019-550A / Seigler Road Channel #2 Sub Total | 172.0 | \$3,589.66 | \$763.12         | \$5,730.81 | \$0.00     | \$1,819.36 | \$11,902.95 |
| Grand Total                                   | 172.0 | \$3,589.66 | \$763.12         | \$5,730.81 | \$0.00     | \$1,819.36 | \$11,902.95 |